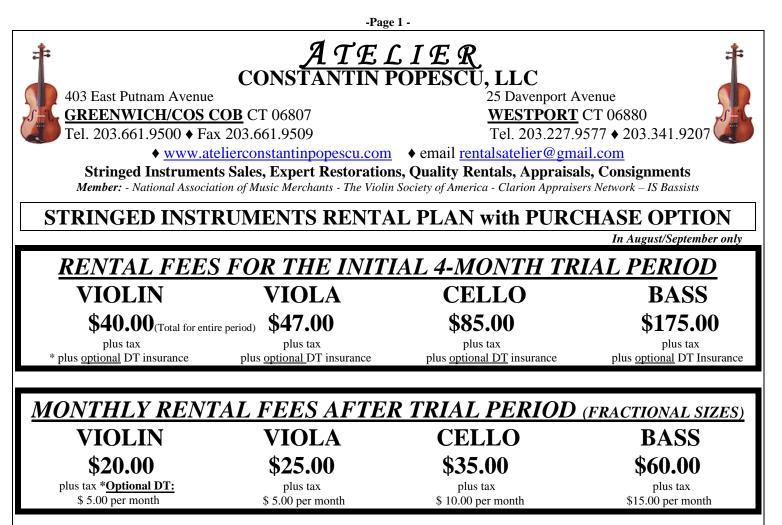

### **Rental Plan Description:**

- All instruments are quality, European made, <u>new</u> or like new violins, violas, cellos and double basses.
- Our violas, even the smallest sizes, are built as violas and are not violins set up as violas.
- All our instruments are professionally set up in our own workshop.
- The instruments are rented as "Outfits" which include; a fiberglass or carbon composite bow with horsehair, a case or bag, and rosin.
- The initial "4-month trial" offer applies only to first time rentals (beginners); it does not apply to full size instruments.
- After the trial period the agreement can be renewed for a minimum of 4 months, preferably until the end of the school year.
- Full payment is due in advance for the entire rental period. <u>No refunds</u> are given for instruments returned before contract expiration.
- Fees for an additional rental period are automatically charged at the end of the due day if the instrument has not been returned.

### **Purchase Option:**

- The rented instrument may be purchased at any time. The rental fee (less tax and DT) is applicable to the purchase of the rented instrument or another instrument in our extensive collection. The purchase price of the rental instrument is always disclosed on the rental agreement. The final purchase price will be derived from this price less applied rental fees as follows:
  - -Violin and Viola: the first 24 consecutive months applicable
  - -Cello: the first 12 consecutive months applicable
  - -Double Bass: the first 6 consecutive months applicable
- A 10% discount off the unpaid balance will be applied if the instrument is purchased and paid for within the first 6 months.